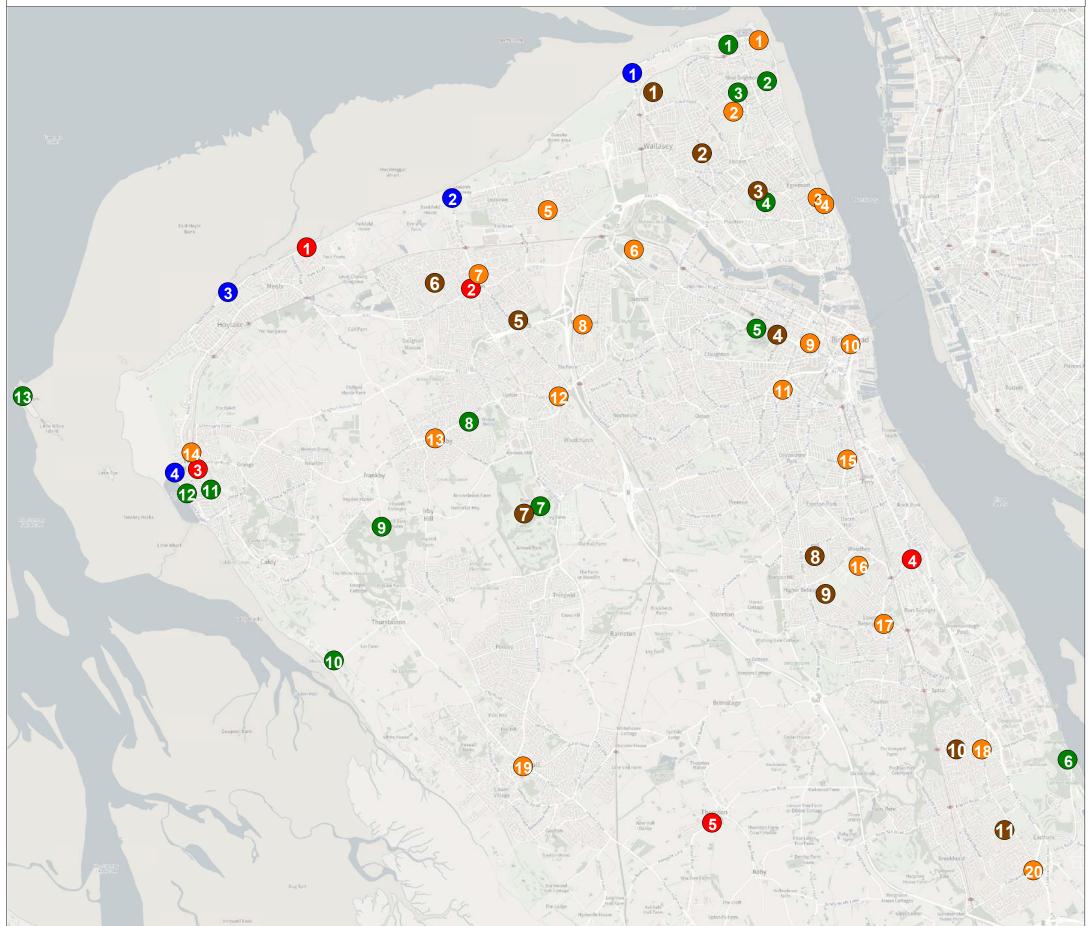

#### **Corporate Buildings with Public Toilet Access**

- 1 Floral Pavilion Theatre and Conference Centre 2 Vale Park Public Toilets
- 2 Wallasey Central Library
- 3 Wallasey Town Hall
- 4 Guinea Gap Baths and Recreation Centre
- 5 Leasowe Recreation Centre
- 6 Wirral Tennis and Sports Centre
- 7 Moreton Library
- 8 Beechwood Library
- 9 Europa Pools
- 10 Birkenhead Town Hall
- 11 Birkenhead Central Library
- 12 Upton Library
- 13 Greasby Library
- 14 West Kirby Concourse
- 15 Rock Ferry Library & Community Hall
- 16 Oval Sports Centre
- 17 Bebington Civic Centre and Library
- 18 Bromborough Civic Centre and Library
- 19 Heswall Library
- 20 Eastham Library

#### Public Toilets - Located in Parks

- 1 Marine Park Public Toilets
- 3 Quarry Recreation Ground Public Toilets
- 4 Central Park Public Toilets
- 5 Birkenhead Park Public Toilets (Visitors Centre)
- 6 Eastham Country Park Public Toilets (Visitors Centre)
- 7 Arrowe Country Park Public Toilets
- 8 Coronation Park Public Toilets
- 9 Royden Park Public Toilets
- 10 Station Road Public Toilets
- 11 Ashton Park Public Toilets
- 12 Victoria Gardens Public Toilets
- 13 Hilbre Island Composting Toilets

# **Public Toilets - Proposed Retain**

- 1 Harrison Drive (Kings Parade) Public Toilets
- 2 Moreton Common Public Toilets
- 3 Meols Parade Gardens Public Toilets
- 4 West Kirby Marine Lake Public Toilets

### Public Toilets - Proposed Closure

- 1 Meols Parade (Bennetts Lane) Public Toilets
- 2 Moreton Cross Public Toilets
- 3 West Kirby Concourse (external) Public Toilets
- 4 New Ferry Public Toilets
- 5 Thornton Hough Public Toilets

# **Football Pavilions - Changing and Toilets**

- 1 Arrowe Country Park Football Pavilion
- 2 Belvidere Recreation Ground Football Pavilion
- 3 Birkenhead Park Football Pavilion
- 4 Bromborough Recreation Ground Football Pavilion
- 5 Central Park Football Pavilion
- 6 Harrison Park Football Pavilion
- 7 Higher Bebington Recreation Ground Football Pavilion
- 8 Kings Lane Playing Field Football Pavilion
- 9 Lingham Park Football Pavilion
- 10 Plymyard Playing Fields Football Pavilion
- 11 Upton Park Football Pavilion

**Public Toilets** Wirral

Scale:

1:65000

Date:

12.10.2022